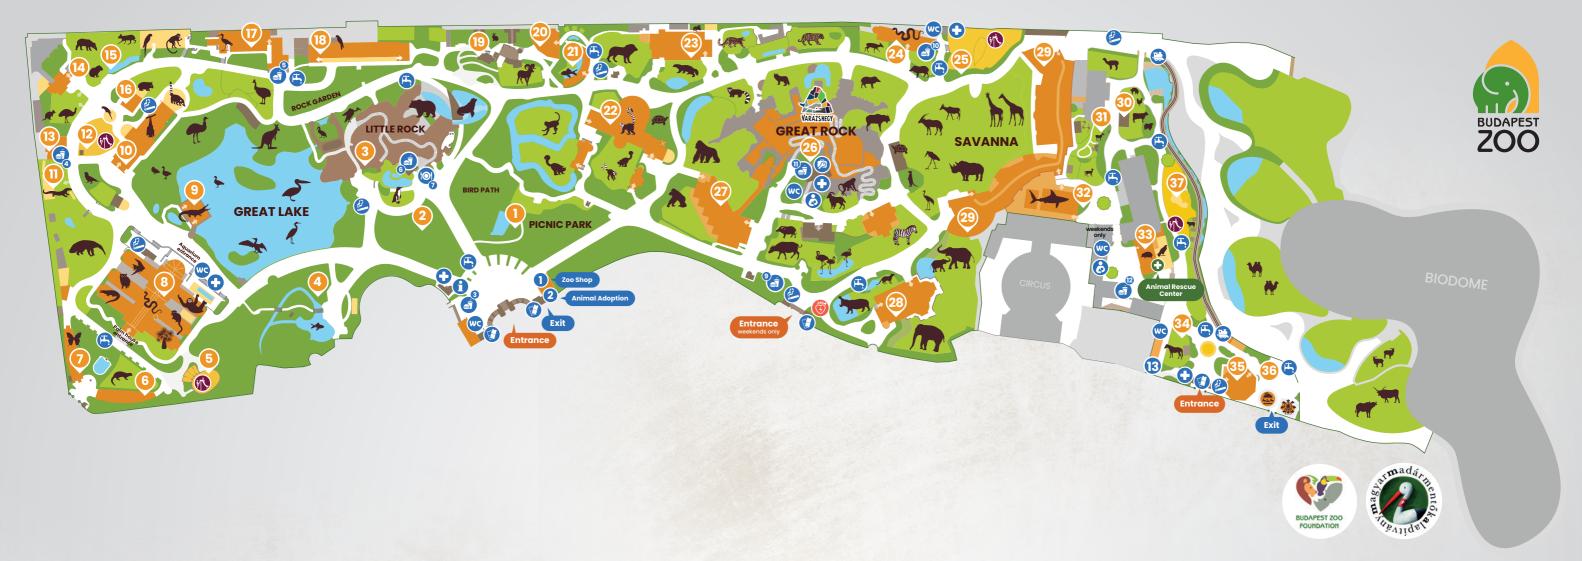

## **Animal houses, playgrounds**

- North American Plant Collection
- 2 East Asian Plant Collection
- 4 Japanese Garden
- 5 Energy Playground
- † 6 Giant Otter House
- To Butterfly Garden (summer exhibit)
- † 8 Palm House and Aquarium
- † 9 Alligator House
- 1 D Australia House

- - Australian Playground
- † 3 Cave conference room (private event hall) † 13 Learning Lair (private training room)
  - Australia Trail
  - South America House and Aviary
  - 16 Wombat House
  - Pheasant House
  - Sout East Asia House
    - 19 Owl's Castle
  - Touse of Wetlands

- 🕆 📵 Native Fish Species
- † 22 Madagascar House
- 🕆 🙆 India House
- † 24 Venomous Creatures House
  - 25 Coral Reef Playground
- To Great Rock / Magic Mountain
- To Great Ape House
- † 23 Elephant House
- ↑ 29 Savanna House
  - Farmyard

- 3 Petting Zoo
- T 32 Shark School
- 🕆 3 Animal Rescue Center
- Pony Corral
- ↑ 35 Schäftner Carousel
  - 36 Funfair
  - 37 Nice Nicholas Playground

- ZooShop
- 2 Animal Adoption
- 3 Lazy Bistro
- 4 Boomerang Buffet
- 5 Pheasant Terrace
- Norwegian House Buffet

- Cave Restaurant
- 8 Chimney cake
- 2 ZooBuffet 1
- ZooBuffet 2
- ZooBuffet 3 Bread Lángos and Coffee
- Sweet Teddy Cake Shop
- Ticket office
- Smoking area
- 1 Information
- First Aid
- Left-luggage office

- Toilet, Baby Change
- Nursing Rooms
- Little Train Station
- Compare the property of the
- Playground
- Operation
  Operation

Please smoke only in the smoking areas.