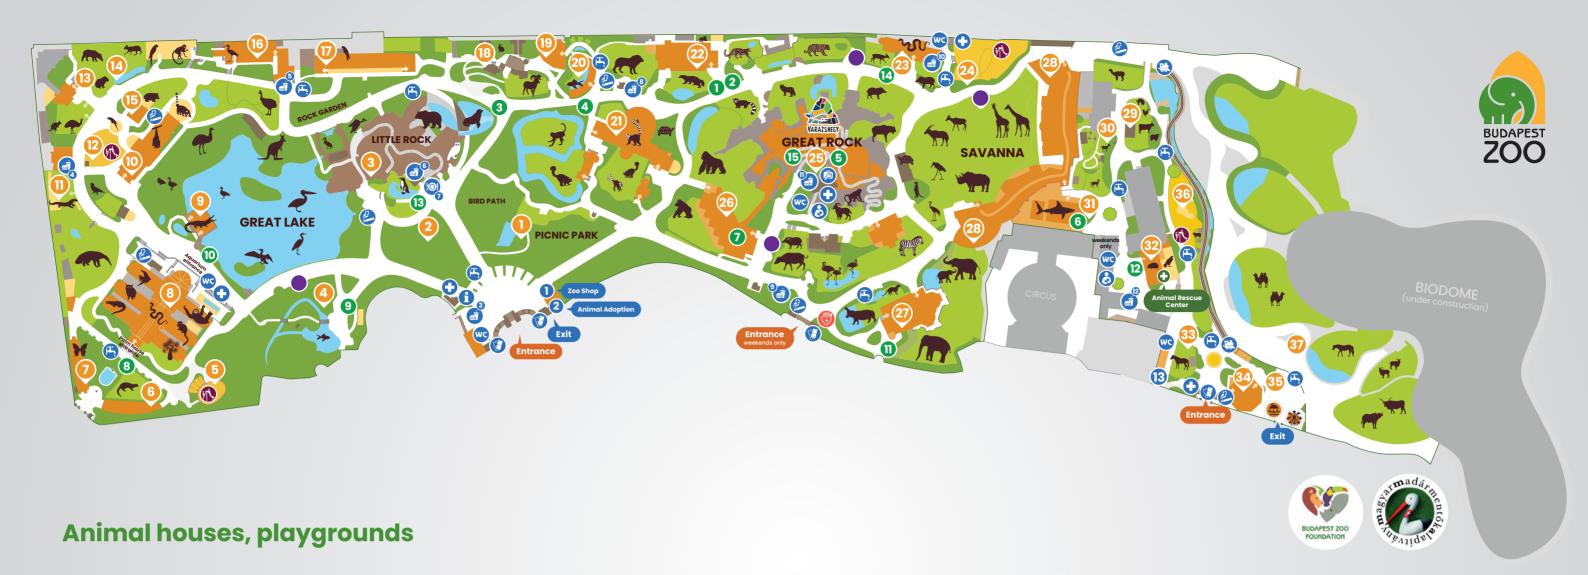

- North American Plant Collection
- 2 East Asian Plant Collection
- † 3 Cave conference room (private event hall)
  - 4 Japanese Garden
- **Energy Playground**
- † 6 Giant Otter House
- Butterfly Garden (summer exhibit)
- 8 Palm House and Aquarium
- † 9 Alligator House
- 1 Australia House
- † III Komodo Dragon House
- 2 Australian Playground
- 13 Australia Trail
- 14 South America House and Aviary
- † 15 Wombat House
- 16 Pheasant House
- D Sout East Asia House
- Owl's Castle
- Touse of Wetlands

- † 20 Native Fish Species
- 🕈 📵 Madagascar House
- † 22 India House
- † 23 Venomous Creatures House
- 20 Coral Reef Playground
- 🕆 뀰 Great Rock / Magic Mountain
- To Great Ape House
- † 27 Elephant House
- 🕈 💯 Savanna House
- 29 Farmyard
- 30 Petting Zoo
- † 3 Shark School
- 🕈 🥴 Animal Rescue Center
  - 33 Pony Corral
- Tarousel
  - 35 Funfair
- 35 Nice Nicholas Playground
- 37 Horse walking
- ZooShop 2 Animal Adoption
- 3 Lazy Bistro
- 4 Boomerang Buffet
- 5 Pheasant Terrace
- 6 Norwegian House Buffet
- 7 Cave Restaurant
- 8 Chimney cake
- 2 ZooBuffet 1
- 10 ZooBuffet 2
- ZooBuffet 3
- 12 Bread Lángos and Coffee
- 13 Sweet Teddy Cake Shop
- Ticket office
- Smoking area
- 1 Information First Aid
- Left-luggage office
- vc Toilet, Baby Change
- Nursing Rooms Little Train Station
- C Drinking fountain Playground
- Education spot