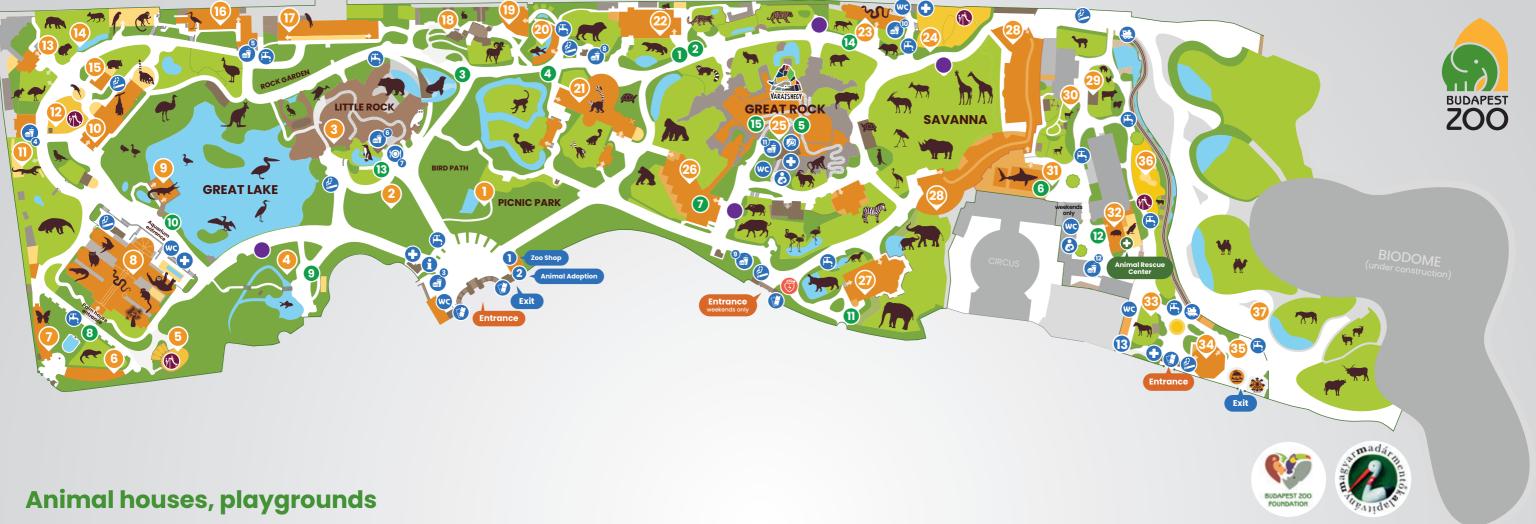

|   | 20 | Native F | ich Sr  | aciae  |
|---|----|----------|---------|--------|
| ι | 9  | NULIVE   | 1211 24 | Jecie2 |

- 🕈 🕘 Madagascar House
- 🕈 2 India House
- 🕈 🥝 Venomous Creatures House
- 24 Coral Reef Playground
- 🕈 😰 Great Rock / Magic Mountain
- 🕈 🤨 Great Ape House
- 🕈 🕗 Elephant House
- 🛧 😳 Savanna House
- 29 Farmyard
- 30 Petting Zoo
- 🕈 🗿 Shark School
- 🕈 😳 Animal Rescue Center
- 3 Pony Corral
- 🕈 🥶 Schäftner Carousel
  - 35 Funfair
  - 30 Nice Nicholas Playground
  - 37 Horse walking
- 3 Sweet Teddy Cake Shop Ticket office Smoking area 1 Information 🔁 First Aid 2 Left-luggage office

w Toilet, Baby Change

- log Nursing Rooms
- 🙁 Little Train Station
- 🕒 Drinking fountain
- N Playground Education spot