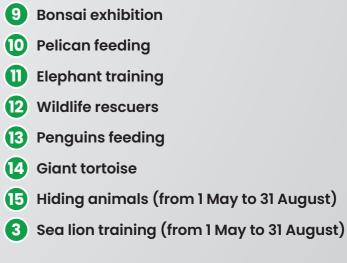

## **Be there! Experience programs from** spring to autumn

| 10 am 🚺    | Carnivores feeding      | 2 pm    |
|------------|-------------------------|---------|
| 10:30 am 2 | Animal surprise program | 2:30 pm |
| 11 am 3    | Sea lion training       | 3 pm    |
| 11:30 am 4 | Gardening show          | 3:30 pm |
| 12 pm 支    | Animal demonstration    | 4 pm    |
| 12:30 pm 6 | World of sharks         | 4:30 pm |
| 1 pm 7     | Gorillas feeding        | 5 pm    |
| 1:30 pm    | Giant Otter feeding     | 5:30 pm |

The Zoo reserves the right to change the programs.