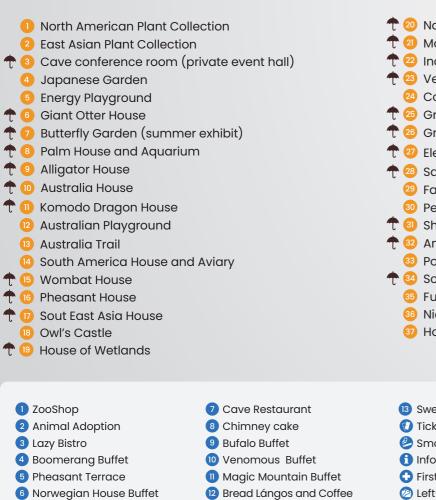

|   | 20 | Native F | ich Sr  | aciae  |
|---|----|----------|---------|--------|
| ι | 9  | NULIVE   | 1211 24 | Jecie2 |

- 🕈 🕘 Madagascar House
- 🕈 2 India House
- 🕈 🥝 Venomous Creatures House
- 24 Coral Reef Playground
- 🕈 😰 Great Rock / Magic Mountain
- 🕈 🤨 Great Ape House
- 🕈 🕗 Elephant House
- 🛧 😳 Savanna House
- 29 Farmyard
- 30 Petting Zoo
- 🕈 🗿 Shark School
- 🕈 😳 Animal Rescue Center
- 3 Pony Corral
- 🕈 🥶 Schäftner Carousel
  - 35 Funfair
  - 30 Nice Nicholas Playground
  - 37 Horse walking
- 3 Sweet Teddy Cake Shop Ticket office Smoking area 1 Information 🔁 First Aid 2 Left-luggage office

w Toilet, Baby Change

- log Nursing Rooms
- 🙁 Little Train Station
- 🕒 Drinking fountain
- N Playground Education spot